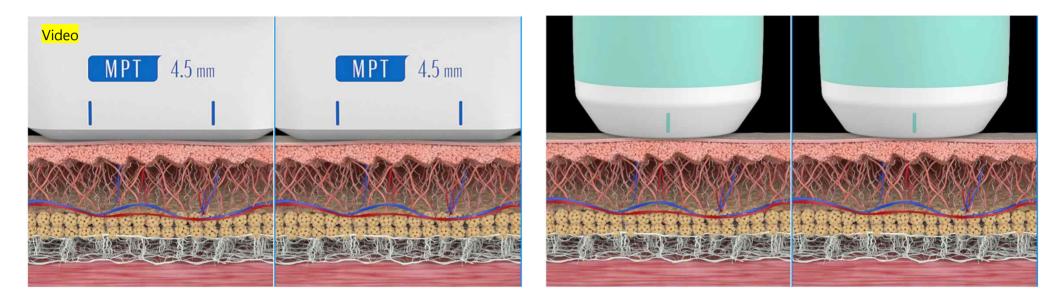

#### Part 1 About ULTRAFORMER MPT: MP mode TCP direction

• Numerous TCPs contract in ONE direction

• Shrink in MULTIPLE directions due to the formation of a small number of TCPs

#### Part 1 About ULTRAFORMER MPT: MP Mode vs Normal Mode