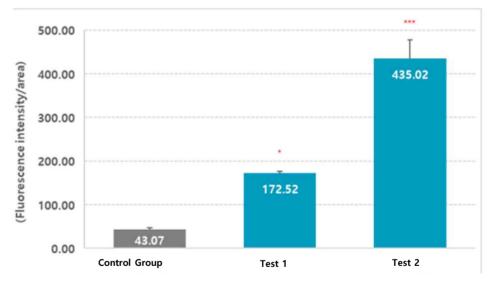

#### **Study Results**

Cross-section fluorescence image of human skin tissue after 24 hours

Graph of fluorescence image intensity analysis of human skin tissue at 24 hours

(평균±오차, one-way ANOVA, (\*p<0.05, \*\*p<0.01, \*\*\*p<0.001))