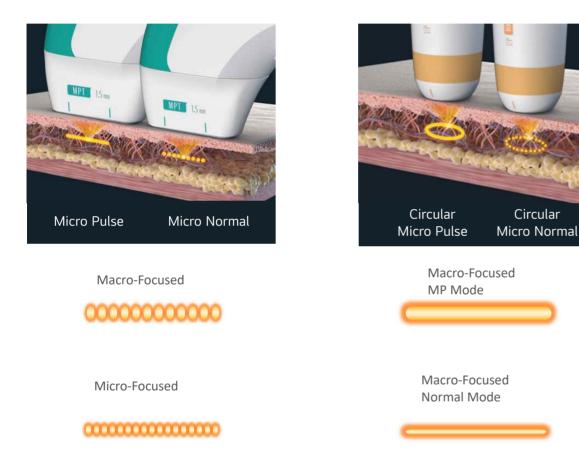

## About ULTRAFORMER MPT: Dual Mode

| UF3           | UF MPT        |                              |             |
|---------------|---------------|------------------------------|-------------|
| Macro-Focused | Macro-Focused | Macro-Focused<br>MP Mode     | MP Mode     |
| Micro-Focused | Micro-Focused | Macro-Focused<br>Normal Mode | Normal Mode |

#### MP (micro-pulsed) mode:

TCP formation: with one shot in the treatment length of 25mm, more than 400 TCP (thermal coagulative points) **Clinical Benefits**: such a wider energy emission causes the wider treatment areas→ effective fat ablation **Pain Level:** MP modes 2.5 times faster than normal mode $\rightarrow$  less pain with maximizing the effectiveness of the treatment.

# Part 1 About ULTRAFORMER MPT: Dual Mode

MP Mode

Normal Mode