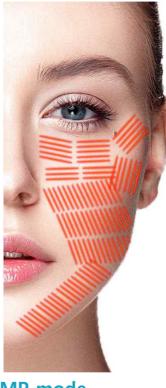

#### Part 1 About ULTRAFORMER MPT: MP mode TCP direction

• Numerous TCPs contract in ONE direction

• Shrink in MULTIPLE directions due to the formation of a small number of TCPs

#### Part 1 About ULTRAFORMER MPT: MP Mode vs Normal Mode