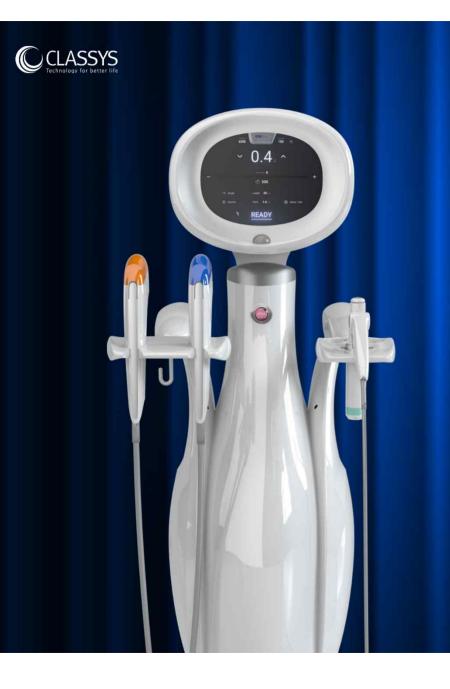

# ABOUT ULTRAFORMER MPT

## New Version of ULTRAFORMER is released.

## Then, what is the main difference?

UF3 vs UF MPT

ULTRAFORMER MPT

Part 1

#### ULTRAFORMER MPT