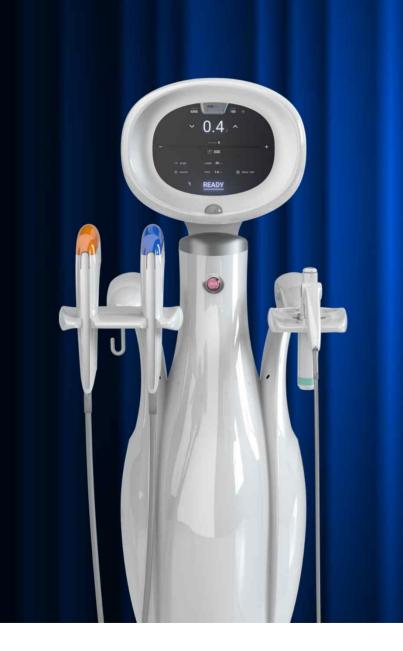

# ABOUT ULTRAFORMER MPT

## New Version of ULTRAFORMER is released.

## Then, what is the main difference?

UF3 vs UF MPT

ULTRAFORMER MPT

Part 1

#### ULTRAFORMER MPT