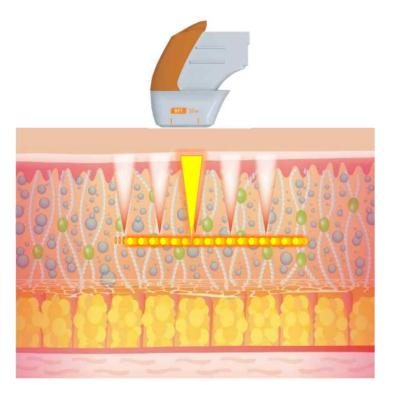

#### MP (micro-pulsed) mode:

TCP formation: with one shot in the treatment length of 25mm, more than 400 TCP (thermal coagulative points) **Clinical Benefits**: such a wider energy emission causes the wider treatment areas→ effective fat ablation **Pain Level:** MP modes 2.5 times faster than normal mode $\rightarrow$  less pain with maximizing the effectiveness of the treatment.

#### Part 1 About ULTRAFORMER MPT: MP Mode

I. Dual Mode – MP/Nor(Dot)

- ✓ MP (Micro-Pulsed Mode) : Fast and dense TCP as liner type
- $\checkmark\,$  Effective for face contouring & fat ablation
- Successive accumulation of thermal energy relieves the patient's pain with quick treatment time