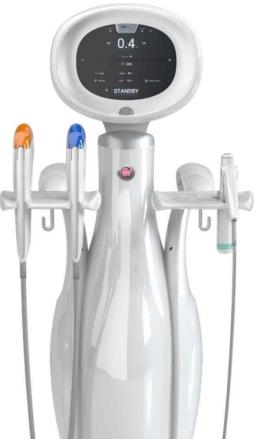

#### III. Ergonomic Design

TWO TREATMENT MODE operated simply by touching the screen

Two TTPES Hand-pieces for customized treatment

Hand/Foot (multi trigger source)

Ergonomic CARTRIDGE size

Lighter hand-piece

#### **IV. NEW HAND-PIECE**