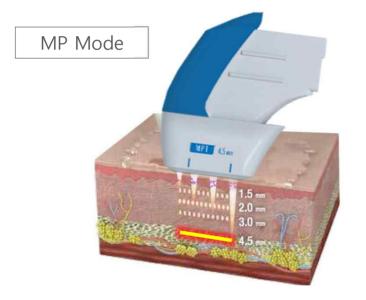

## About ULTRAFORMER MPT: Dual Mode

| UF3           | UF MPT        |                              |             |
|---------------|---------------|------------------------------|-------------|
| Macro-Focused | Macro-Focused | Macro-Focused<br>MP Mode     | MP Mode     |
| Micro-Focused | Micro-Focused | Macro-Focused<br>Normal Mode | Normal Mode |

# Part 1 About ULTRAFORMER MPT: Dual Mode

MP Mode

Normal Mode

#### ULTRA F

Wide and bulk thermal effects- <u>effective for fat ablation</u>
 Precise TCP formation- <u>lifting and tightening</u>

MP O

Sensitive and delicate skin - anti-aging and skin brightening effects