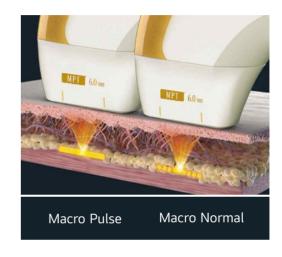

## About ULTRAFORMER MPT: Dual Mode

| UF3           | UF MPT        |                              |             |
|---------------|---------------|------------------------------|-------------|
| Macro-Focused | Macro-Focused | Macro-Focused<br>MP Mode     | MP Mode     |
| Micro-Focused | Micro-Focused | Macro-Focused<br>Normal Mode | Normal Mode |

#### MP (micro-pulsed) mode:

TCP formation: with one shot in the treatment length of 25mm, more than 400 TCP (thermal coagulative points) **Clinical Benefits**: such a wider energy emission causes the wider treatment areas→ effective fat ablation **Pain Level:** MP modes 2.5 times faster than normal mode $\rightarrow$  less pain with maximizing the effectiveness of the treatment.