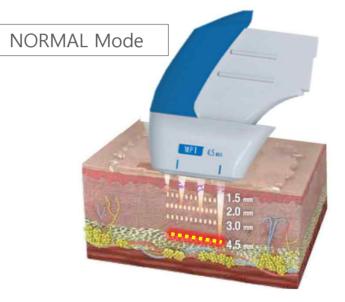

## About ULTRAFORMER MPT: Dual Mode

| UF3           | UF MPT        |                              |             |
|---------------|---------------|------------------------------|-------------|
| Macro-Focused | Macro-Focused | Macro-Focused<br>MP Mode     | MP Mode     |
| Micro-Focused | Micro-Focused | Macro-Focused<br>Normal Mode | Normal Mode |

# Part 1 About ULTRAFORMER MPT: Dual Mode

MP Mode

Normal Mode

#### ULTRA F

Wide and bulk thermal effects- <u>effective for fat ablation</u>
 Precise TCP formation- <u>lifting and tightening</u>

MP O

Sensitive and delicate skin - anti-aging and skin brightening effects

#### Part 3 Indications with 3 different ways

Normal mode Clinical Results

- ✓ Fine Wrinkles
- ✓ Face Lifting
- ✓ Face elasticity

MP mode Clinical Results

- ✓ Face Contouring
- ✓ Nasolabial fold and Mid face lifting
- ✓ Collagen and Elastin Regeneration