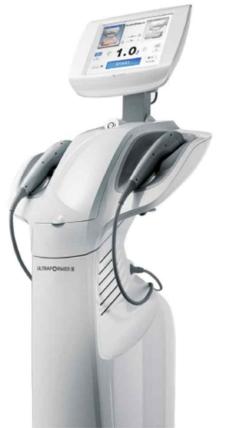

## Then, what is the main difference?

UF3 vs UF MPT

ULTRAFORMER MPT

Part 1

## About ULTRAFORMER MPT: Dual Mode

| UF3           | UF MPT        |                              |             |
|---------------|---------------|------------------------------|-------------|
| Macro-Focused | Macro-Focused | Macro-Focused<br>MP Mode     | MP Mode     |
| Micro-Focused | Micro-Focused | Macro-Focused<br>Normal Mode | Normal Mode |