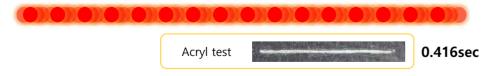

#### MP (micro-pulsed) mode:

TCP formation: with one shot in the treatment length of 25mm, more than 400 TCP (thermal coagulative points) **Clinical Benefits**: such a wider energy emission causes the wider treatment areas→ effective fat ablation **Pain Level:** MP modes 2.5 times faster than normal mode $\rightarrow$  less pain with maximizing the effectiveness of the treatment.

#### II. Fast Speed

Wide or bulk Heating: more effective fat melting effects

Precise TCP: more lifting and tightening effect

TREATMENT SPEED 2.5 TIMES FASTER ( MP MODE ON )

### Thermal Coagulation Point+ circular inmotion treatment

| ULTRAFOREMR 3 |   | ULTRAFOREMR MPT |            |
|---------------|---|-----------------|------------|
| 9'            | - | (Nor)<br>4' 30" | (MP)<br>2' |