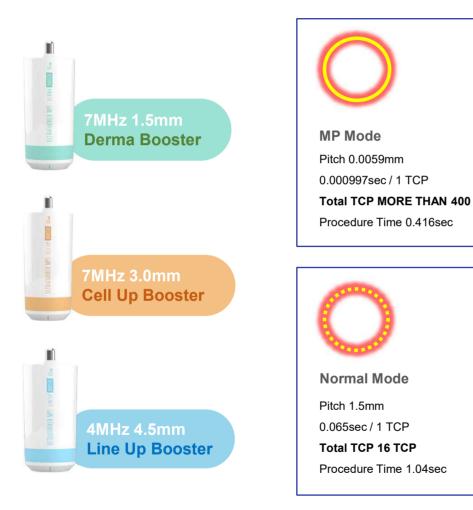

#### **10 Cartridges**

## About ULTRAFORMER MPT: Dual Mode

| UF3           | UF MPT        |                              |             |
|---------------|---------------|------------------------------|-------------|
| Macro-Focused | Macro-Focused | Macro-Focused<br>MP Mode     | MP Mode     |
| Micro-Focused | Micro-Focused | Macro-Focused<br>Normal Mode | Normal Mode |

#### MP (micro-pulsed) mode:

TCP formation: with one shot in the treatment length of 25mm, more than 400 TCP (thermal coagulative points) **Clinical Benefits**: such a wider energy emission causes the wider treatment areas→ effective fat ablation **Pain Level:** MP modes 2.5 times faster than normal mode $\rightarrow$  less pain with maximizing the effectiveness of the treatment.

#### Part 1 About ULTRAFORMER MPT: MP Mode vs Normal Mode