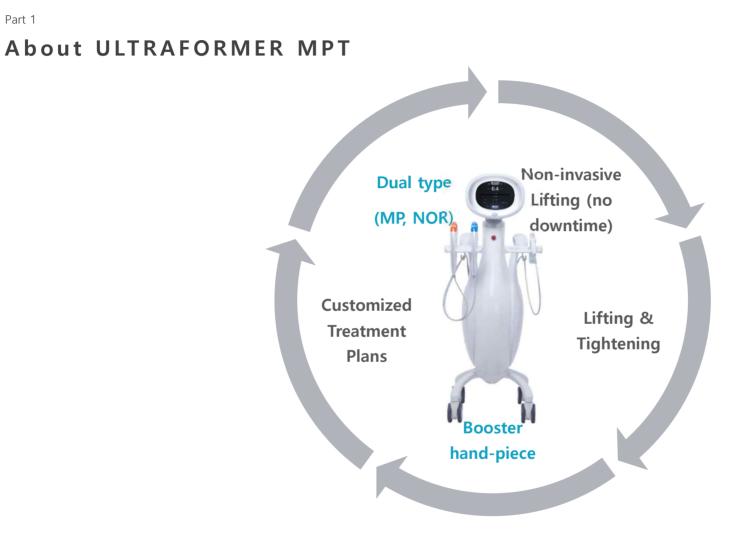

# ABOUT ULTRAFORMER MPT

## New paradigm of HIFU treatment

I. Dual Mode – MP/Nor(Dot)

**II. Fast Speed** 

III. Ergonomic Design

IV. New Handpiece (ULTRABOSTER)

## About ULTRAFORMER MPT: Dual Mode

| UF3           | UF MPT        |                              |             |
|---------------|---------------|------------------------------|-------------|
| Macro-Focused | Macro-Focused | Macro-Focused<br>MP Mode     | MP Mode     |
| Micro-Focused | Micro-Focused | Macro-Focused<br>Normal Mode | Normal Mode |