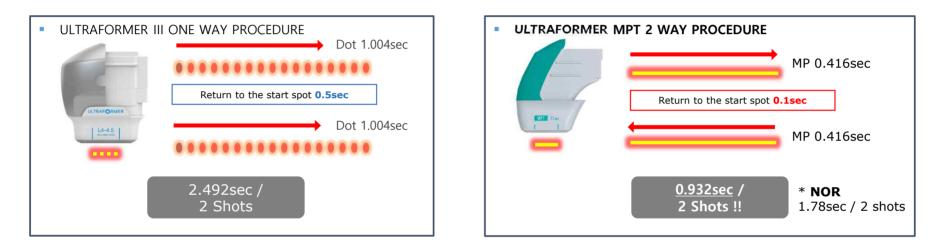

#### MP (micro-pulsed) mode:

TCP formation: with one shot in the treatment length of 25mm, more than 400 TCP (thermal coagulative points) **Clinical Benefits**: such a wider energy emission causes the wider treatment areas→ effective fat ablation **Pain Level:** MP modes 2.5 times faster than normal mode $\rightarrow$  less pain with maximizing the effectiveness of the treatment.

#### II. Fast Speed

Wide or bulk Heating: more effective fat melting effects

Precise TCP: more lifting and tightening effect

TREATMENT SPEED 2.5 TIMES FASTER ( MP MODE ON )