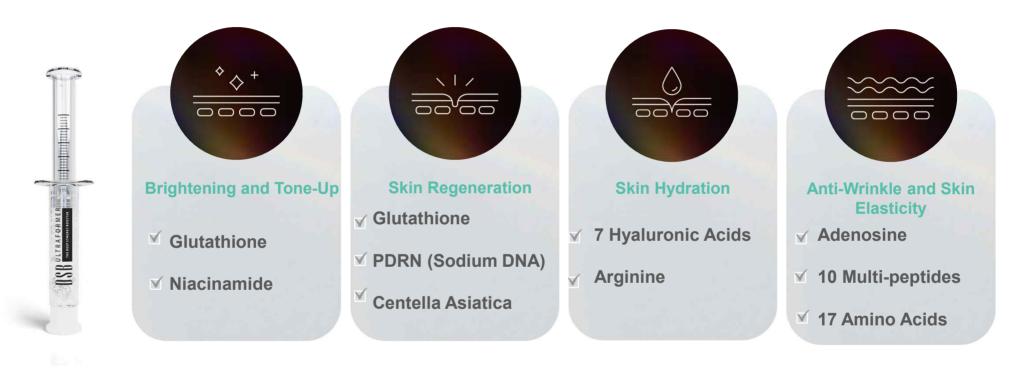

#### **DSB Ampoule Effects with 38 Active Ingredients**

#### **DSB ULTRABOOSTER Treatment**

Treatment area from epidermis to SMAS Synergy Effect with an exclusive DSB ampoule