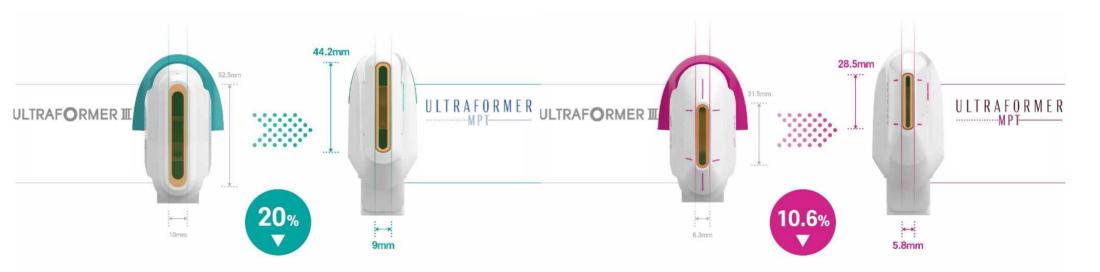

#### III. Ergonomic Design

TWO TREATMENT MODE operated simply by touching the screen

Two TTPES Hand-pieces for customized treatment

Hand/Foot (multi trigger source)

Ergonomic CARTRIDGE size

Lighter hand-piece

Approx 20% slimmer Face cartridge

Approx 11% slimmer Face 2mm cartridge

# 52.98mm

16.57mm Smaller cartridge head size