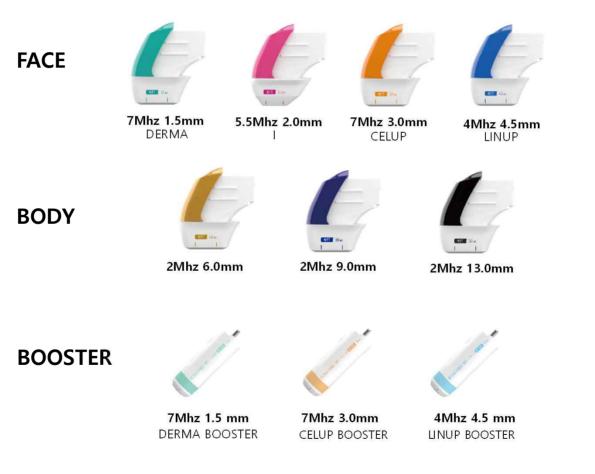

#### **10 Cartridges**

#### ULTRA F

Wide and bulk thermal effects- <u>effective for fat ablation</u>
 Precise TCP formation- <u>lifting and tightening</u>

MP O

Sensitive and delicate skin - anti-aging and skin brightening effects