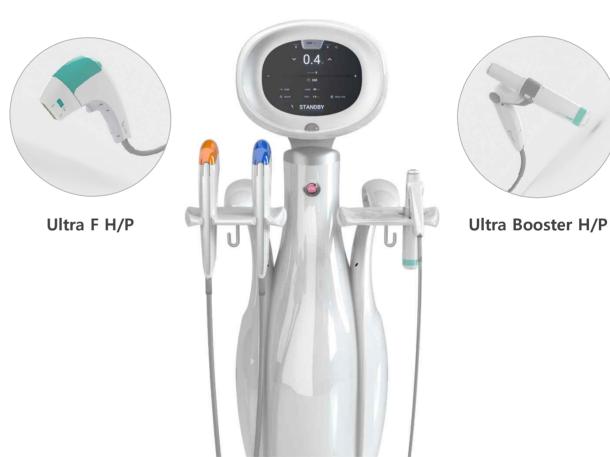

#### **IV. NEW HAND-PIECE**

#### Ultra F

Thermal Coagulation Point dots & lines 2 mode treatment for maximized treatment effects

UltraBooster