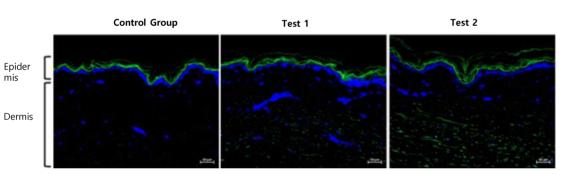

#### **Study Results**

Cross-section fluorescence image of human skin tissue after 24 hours

Graph of fluorescence image intensity analysis of human skin tissue at 24 hours

(평균±오차, one-way ANOVA, (\*p<0.05, \*\*p<0.01, \*\*\*p<0.001))