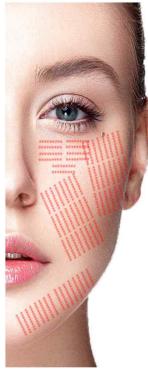

#### Part 1 About ULTRAFORMER MPT: MP mode TCP direction

• Numerous TCPs contract in ONE direction

• Shrink in MULTIPLE directions due to the formation of a small number of TCPs

#### Part 1 About ULTRAFORMER MPT: MP Mode vs Normal Mode