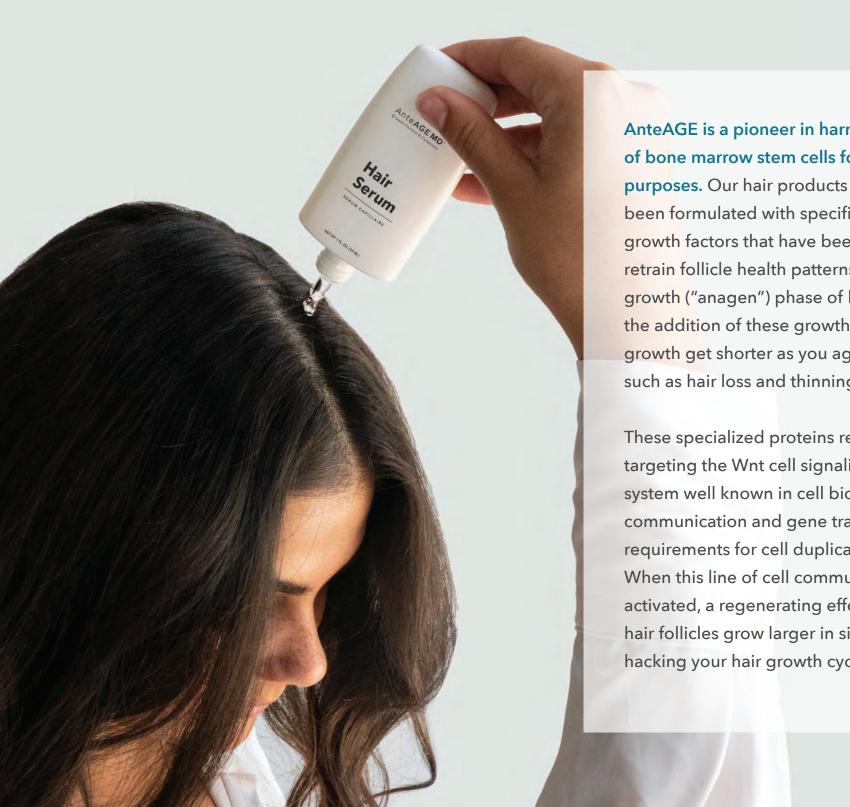

AnteAGE is a pioneer in harnessing the power of bone marrow stem cells for aesthetic purposes. Our hair products in particular have been formulated with specific stem cell derived growth factors that have been influenced to retrain follicle health patterns and restart the growth ("anagen") phase of hair cycles. Without the addition of these growth factors, periods of growth get shorter as you age and symptoms such as hair loss and thinning begin to show.

These specialized proteins reverse hair loss by targeting the Wnt cell signaling pathway, a system well known in cell biology to enable cell communication and gene transcription (both requirements for cell duplication and health). When this line of cell communication is activated, a regenerating effect can be seen as hair follicles grow larger in size and number, hacking your hair growth cycle back on track.