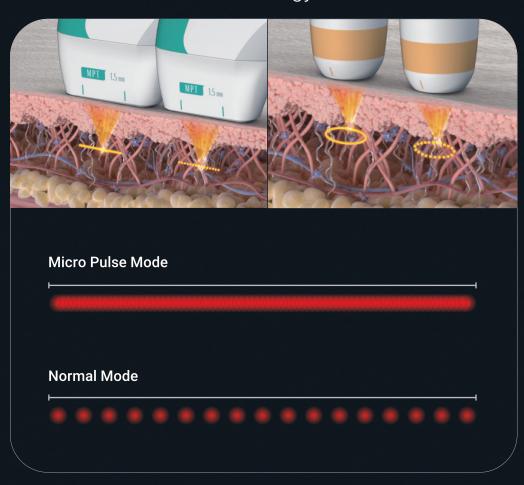

## 

Micro Pulsed Technology

Multi select MMFU Infinite Expendables Precise TCP & Depth

#### **Micro-Pulsed Technology**

Delivery of superimposed energy to the treatment area with 25 times finer TCP

#### Multi select MMFU X 4

Normal, Micro Pulse, Circular, Micro circular

A new ULTRAFORMER series, MPT, is safer and maximizes MMFU efficiency by dividing the TCP generating method into micro-unit beyond the technology to create precise TCP quality.

#### Finest MP Mode Technology

Ultraformer MPT is another innovative advance in MMFU technology, faster treatment with new features with various coagulation forms and depths enabling multimodal approaches. I believe these new technologies will bring many distinctive benefits for the patients, and additional values for the doctors