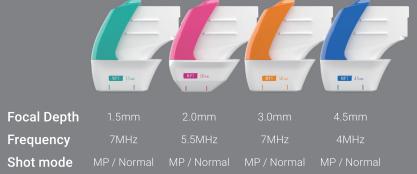

#### Infinite Expendables

Infinite Expendables with 3 handpieces & 10 interchangebale cartridges

#### Multi select MMFU X4

10 transducer by the target treatment area Each transducer supports 2 modes(normal & Micro pulsed) Enable to change mode with one touch of GUI

The physician can change the normal mode and the MP mode easily with a single touch of the screen