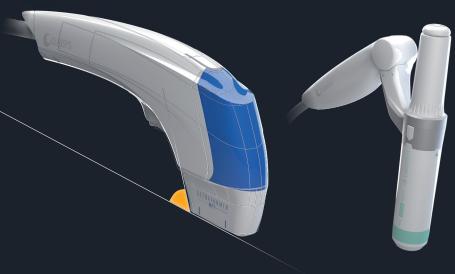

#### Ultra Booster Handpiece

Transducer with optimal minimization

## Ergonomic Design

Ergonomical lightweight handpiece for optimal viewing

Consideration of the viewing angle during the treatment

Two ways of on-mode support trigger and pedal