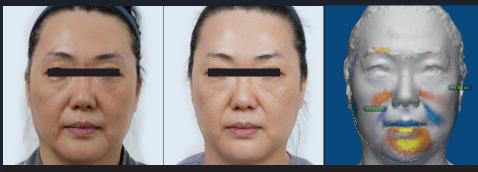

## Clinical Cases of ULTRAFORMER MPT

Clinical Outcomes by Target Areas

**Face** 

2 Treatments MP & Normal Mode

Eye area

2 Treatments MP & Normal Mode

**Axillary Breast** 

**Above** knees