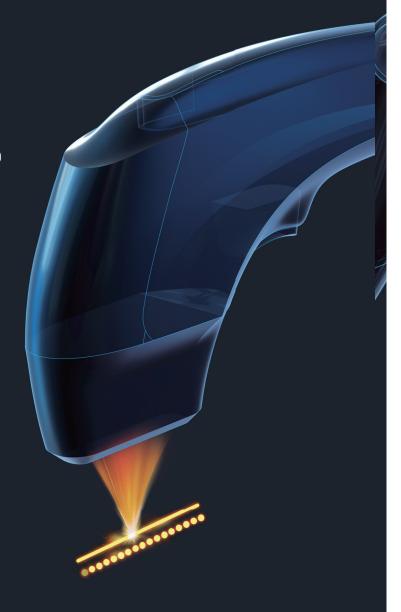

# Non-invasive Facelift, Skin Tightening, Body Contouring with MMFU TCP

#### **Micro-Pulsed Technology**

Delivery of superimposed energy to the treatment area with 25 times finer TCP

A new ULTRAFORMER series, MPT, is safer and maximizes MMFU efficiency by dividing the TCP generating method into micro-unit beyond the technology to create precise TCP quality.