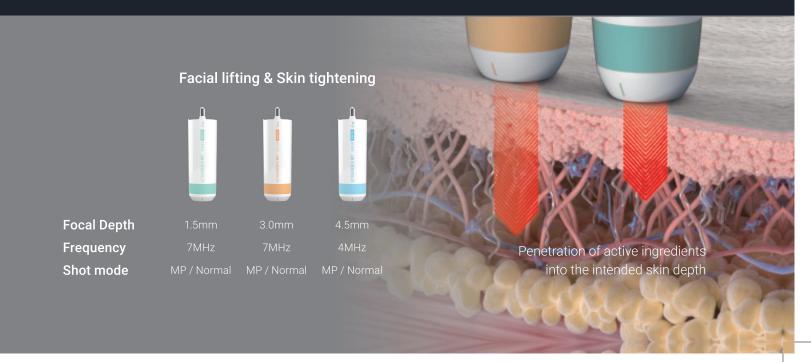

# Non-invasive Facelift, Skin Tightening, Body Contouring with MMFU TCP

#### Multi select MMFU X4

10 transducer by the target treatment area Each transducer supports 2 modes(normal & Micro pulsed) Enable to change mode with one touch of GUI

The physician can change the normal mode and the MP mode easily with a single touch of the screen

#### **Body Contouring**

Making the handpiece smaller in size

Providing MP Mode & Normal mode

Generating MMFU energy in a circular motion