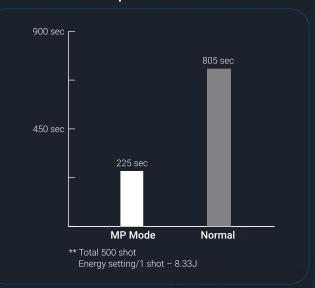

### Reduced Treatment Time

Beneficial to the Patient & the Physician

#### Time laps for 500 Shots

Reduced treatment time with better results