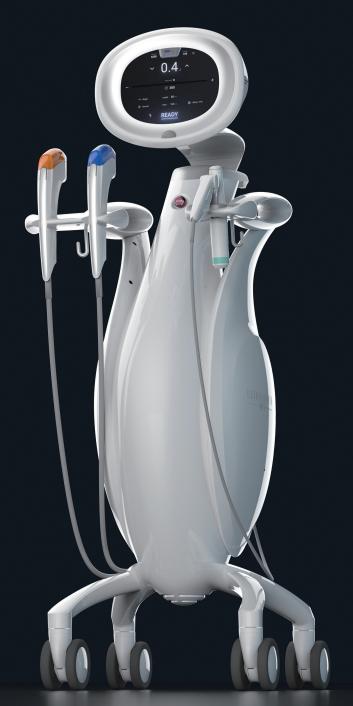

#### System Specifications

| ITEM                   | SPECIFICATION                |
|------------------------|------------------------------|
| Product Name           | ULTRAFORMER MPT              |
| Model Name             | UF4-M400                     |
| Output                 | 0.1J - 2.5J                  |
| Electrical Requirement | 100 - 240V~, 50/60Hz         |
| Dimension              | 570(L) X 620(W) X 1330(H) mm |
| Weight                 | 37kg                         |