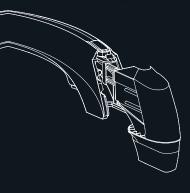

#### Ultra Booster Handpiece

Transducer with optimal minimization

#### Reduced Treatment Time

More than 2.5x faster transducers Eliminating transducer return time

Creating accurate and consistent TCP quality determines the performance of MMFU equipment. Excellent TCP quality was the reason for many doctors' choice of ULTRAFORMER.