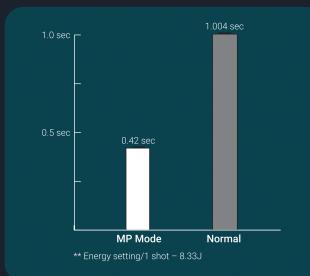

### Reduced Treatment Time

Beneficial to the Patient & the Physician

#### 1 Shot speed by each mode

2.5 X faster shot - Less pain