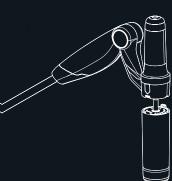

## Infinite Expendables

#### Multi select MMFU X4

10 transducer by the target treatment area Each transducer supports 2 modes(normal & Micro pulsed) Enable to change mode with one touch of GUI

The physician can change the normal mode and the MP mode easily with a single touch of the screen

#### Infinite Expendables

Infinite Expendables with 3 handpieces & 10 interchangebale cartridges