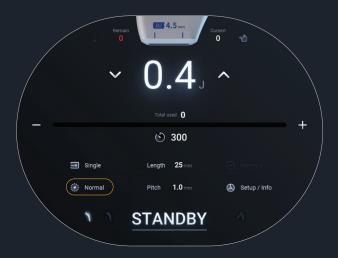

#### Multi select MMFU X4

10 transducer by the target treatment area Each transducer supports 2 modes(normal & Micro pulsed) Enable to change mode with one touch of GUI

The physician can change the normal mode and the MP mode easily with a single touch of the screen