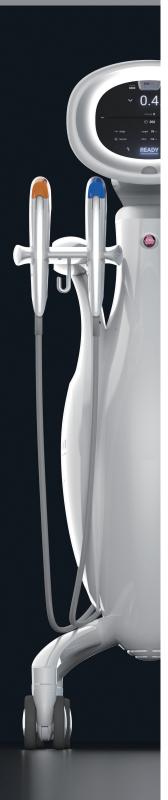

#### Ultra Booster Handpiece

Transducer with optimal minimization

#### Infinite Expendables

Infinite Expendables with 3 handpieces & 10 interchangebale cartridges

## Infinite Expendables