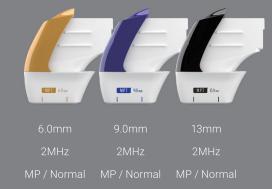

#### Infinite Expendables

Infinite Expendables with 3 handpieces & 10 interchangebale cartridges

#### Multi select MMFU X4

10 transducer by the target treatment area Each transducer supports 2 modes(normal & Micro pulsed) Enable to change mode with one touch of GUI

The physician can change the normal mode and the MP mode easily with a single touch of the screen