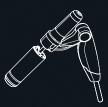

#### Ultra Booster Handpiece

Transducer with optimal minimization

## Ergonomic Design

Ergonomical lightweight handpiece for optimal viewing

Consideration of the viewing angle during the treatment

Two ways of on-mode support trigger and pedal