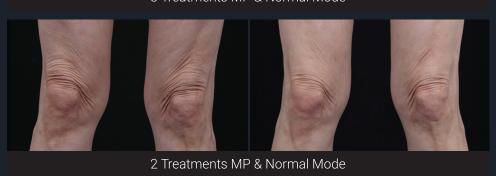

## Clinical Cases of ULTRAFORMER MPT

Clinical Outcomes by Target Areas

**Face** 

2 Treatments MP & Normal Mode

Eye area

2 Treatments MP & Normal Mode

**Axillary Breast** 

**Above** knees