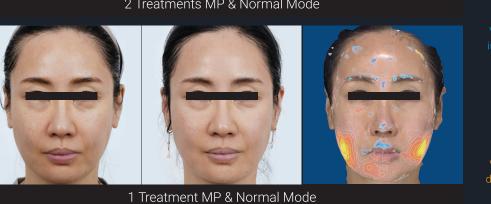

## Clinical Cases of ULTRAFORMER MPT

Clinical Outcomes by Target Areas

**Face** 

2 Treatments MP & Normal Mode

Eye area

2 Treatments MP & Normal Mode

**Axillary Breast** 

**Above** knees