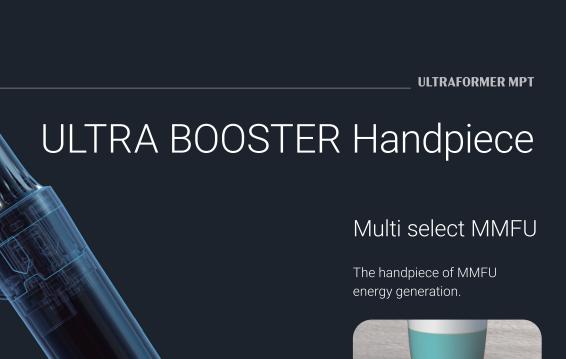

by dividing the TCP generating method into micro-unit beyond the technology to create precise TCP quality.



#### Finest MP Mode Technology



Ultraformer MPT is another innovative advance in MMFU technology, faster treatment with new features with various coagulation forms and depths enabling multimodal approaches. I believe these new technologies will bring many distinctive benefits for the patients, and additional values for the doctors

- Boncheol Leo GOO MD

## Infinite Expendables

#### Multi select MMFU X4

10 transducer by the target treatment area Each transducer supports 2 modes(normal & Micro pulsed) Enable to change mode with one touch of GUI



The physician can change the normal mode and the MP mode easily with a single touch of the screen







#### **Body Contouring**





Making the handpiece smaller in size

Providing MP Mode & Normal mode

Generating MMFU energy in a circular motion



### Reduced Treatment Time

Beneficial to the Patient & the Physician

#### 1 Shot speed by each mode



2.5 X faster shot - Less pain

#### Time laps for 500 Shots



Reduced treatment time with better results

## Ergonomic Design

Ergonomical lightweight handpiece for optimal viewing



Consideration of the viewing angle during the treatment





Two ways of on-mode support trigger and pedal

## Clinical Cases of ULTRAFORMER MPT

Clinical Outcomes by Target Areas

**Face** 



2 Treatments MP & Normal Mode



Eye area



2 Treatments MP & Normal Mode

**Axillary Breast** 



**Above** knees



Having established a strong global presence by specializing in medical aesthe