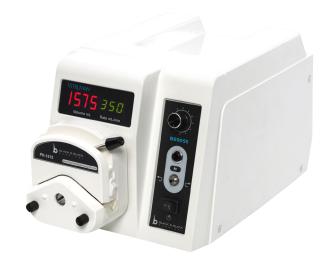

## $VITRUVIAN^{m}$ Infiltration Pump B89055

The Black & Black Vitruvian™ Infiltration Pump is a peristaltic pump using three rollers creating pumping action to deliver tumescent fluid to the operative site. Powered by a stepper motor, this machine provides consistent pumping action at the desired rate of your choice. Its dual voltage power supply can be used with 100V/240V electrical service.

Our Infiltration Pump is designed with a rate-adjusting knob, prime button, and reverse switch for ease of use and optimal user settings. Large, bright LEDs clearly display both volume and rate. The rate-adjusting knob can be adjusted 0 to 525mL/min.

For best performance use Black & Black Softouch Pump Tubing (B89213).

- Peristaltic Pump with three rollers
- Momentary/maintained pneumatic footswitch functions for ON/OFF action or continuous action, respectively.
- Dual voltage motors 100V/240V
- Bright, easy-to-read display screen
- Volume (mL) and Rate (mL/min) displayed
- Reverse switch for flow direction preference
- Prime button for fast filling of tubing line