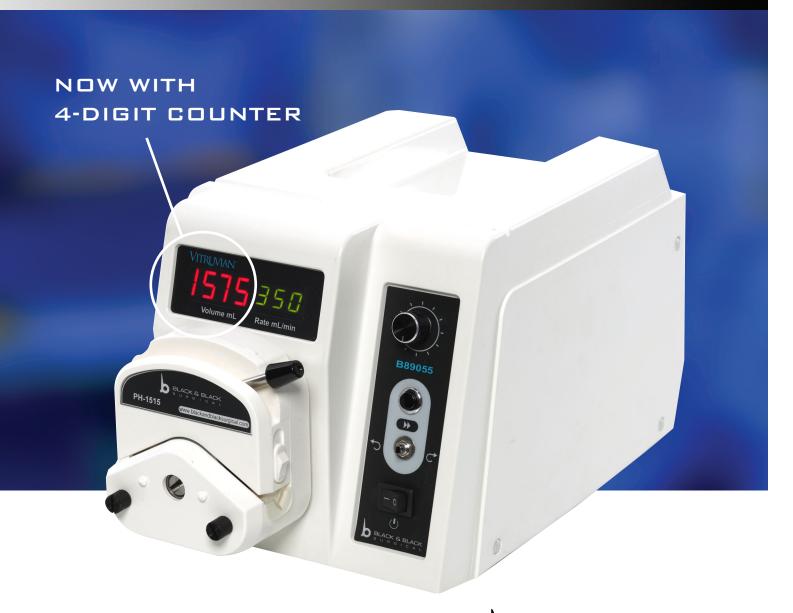

## $VITRUVIAN^{m}$ Infiltration Pump B89055

The Black & Black Vitruvian™ Infiltration Pump is a peristaltic pump using three rollers creating pumping action to deliver tumescent fluid to the operative site. Powered by a stepper motor, this machine provides consistent pumping action at the desired rate of your choice. Its dual voltage power supply can be used with 100V/240V electrical service.

Our Infiltration Pump is designed with a rate-adjusting knob, prime button, and reverse switch for ease of use and optimal user settings. Large, bright LEDs clearly display both volume and rate. The rate-adjusting knob can be adjusted 0 to 525mL/min.

For best performance use Black & Black Softouch Pump Tubing (B89213).

- Peristaltic Pump with three rollers
- Momentary/maintained pneumatic footswitch functions for ON/OFF action or continuous action, respectively.
- Dual voltage motors 100V/240V
- Bright, easy-to-read display screen
- Volume (mL) and Rate (mL/min) displayed
- Reverse switch for flow direction preference
- Prime button for fast filling of tubing line